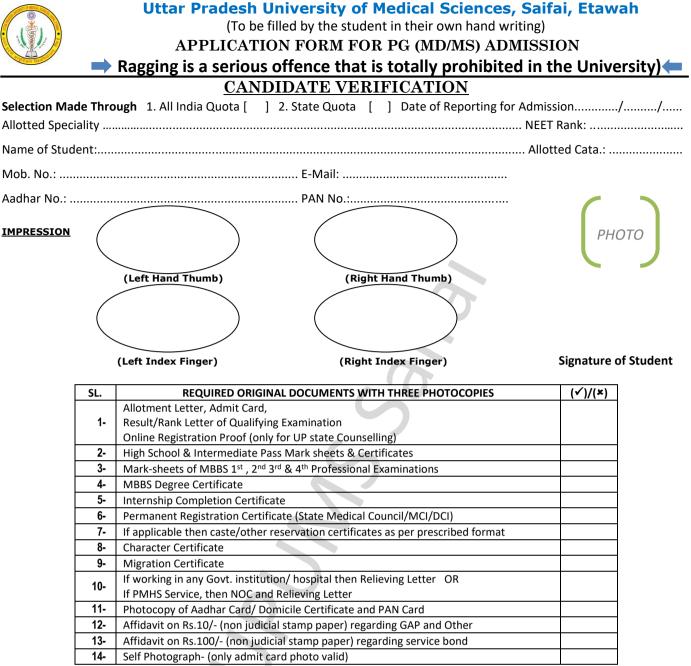

## Uttar Pradesh University of Medical Sciences, Saifai, Etawah

(To be filled by the student in their own hand writing)

**APPLICATION FORM FOR PG (MD/MS) ADMISSION** 

Ragging is a serious offence that is totally prohibited in the University)